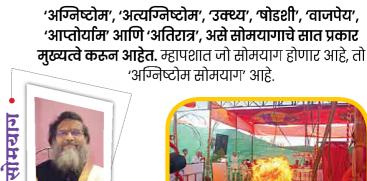

मयागाच्या कालावधीवरूनही त्याचे सो वेगवेगळे प्रकार केले जातात. किती दिवस, महिने सोमयाग चालणार आहे, त्यावरूनही त्याचे प्रकार व उपप्रकार आहेत. 'एकाह' नामक सोमयागाचा प्रकार आहे, जो फक्त एकाच दिवसाचा असतो. अर्थात तो खूपच लघृ प्रकार आहे, पण त्यामानाने त्यासाठी करावी लागणारी तयारी व विधी यांचा ताळमेळ बसत नाही. दोन ते बारा दिवस चालणार्या सोमयागाला 'अहोन' म्हणतात. तेरा दिवस ते महिनाभर किंवा जास्तीत जास्त दोन महिने चालणार्या सोमयागाला 'सत्रयाग' म्हणतात. त्याहीपेक्षा अधिक कालावधीचे म्हणजे सहा महिन्यांपासून ते दोन ते तीन वर्षांपर्यंत चालणारे सोमयागही असतात ज्याला 'दीर्घसत्र याग' म्हणतात. याशिवाय आणखी

काही प्रकार आहेत, ज्याची विभागणी मंत्र आणि तंत्रया दृष्टिकोनातून केलेली असते. 'अग्निष्टोम', 'अत्यग्निष्टोम', 'उक्थ्य', 'षोडशी', 'वाजपेय', 'आप्तोर्याम' आणि 'अतिरात्र', असे सात प्रकार मुख्यत्वे करून आहेत. म्हापशात जो सोमयाग होणार आहे, तो 'अग्निष्टोम सोमयाग' आहे.